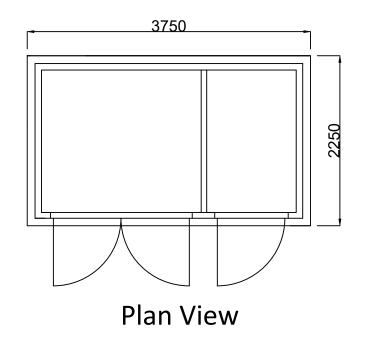

Front Elevation

Side Elevation

| Note: Dimensions are in mm unless otherwise stated  |                                                                                   |                                |          |                 |
|-----------------------------------------------------|-----------------------------------------------------------------------------------|--------------------------------|----------|-----------------|
| Dimensions are indicative and are subject to change |                                                                                   |                                |          |                 |
|                                                     | , .                                                                               |                                |          |                 |
|                                                     |                                                                                   |                                |          |                 |
|                                                     |                                                                                   |                                |          |                 |
|                                                     |                                                                                   |                                |          |                 |
|                                                     |                                                                                   |                                |          |                 |
|                                                     |                                                                                   |                                |          |                 |
|                                                     |                                                                                   |                                |          |                 |
|                                                     |                                                                                   |                                |          |                 |
|                                                     |                                                                                   |                                |          |                 |
|                                                     |                                                                                   |                                |          |                 |
|                                                     |                                                                                   |                                |          |                 |
|                                                     |                                                                                   |                                |          |                 |
|                                                     |                                                                                   |                                |          |                 |
|                                                     |                                                                                   |                                |          |                 |
|                                                     |                                                                                   |                                |          |                 |
| Issue                                               | Description                                                                       | Date                           | Drawn    | Checked         |
|                                                     | General Arrangement<br>Additional Annotations                                     | 07/04/2025                     | FS<br>FS | RL<br>RL        |
| D                                                   |                                                                                   | 14/04/2025                     | гэ       | ΝL              |
|                                                     |                                                                                   |                                |          |                 |
|                                                     |                                                                                   |                                |          |                 |
|                                                     |                                                                                   |                                |          |                 |
|                                                     | 2                                                                                 | )                              |          |                 |
|                                                     | 3-                                                                                | )                              |          |                 |
| E                                                   | 3-<br>Belltown                                                                    | )<br>POV                       | VE       | R               |
|                                                     | BELLTOWN<br>ect Title:                                                            | )<br>POV                       | VE       | R               |
|                                                     | ect Title:                                                                        |                                |          | R               |
|                                                     |                                                                                   |                                |          | R               |
| Proj                                                | ect Title:<br>Hob Lane So                                                         |                                |          | R               |
| Proj                                                | ect Title:                                                                        |                                |          | R               |
| Proj                                                | ect Title:<br>Hob Lane So<br>ving Title:<br>ndicative Inverte                     | olar Fa<br>r Subst             | atio     | n -             |
| Proj                                                | ect Title:<br>Hob Lane So                                                         | olar Fa<br>r Subst             | atio     | n -             |
| Proj                                                | ect Title:<br>Hob Lane So<br>ving Title:<br>ndicative Inverte<br>Switch Gear Kios | olar Fa<br>r Subst             | atio     | n -             |
| Proje<br>Drav                                       | ect Title:<br>Hob Lane So<br>ving Title:<br>ndicative Inverte<br>Switch Gear Kios | olar Fa<br>r Subst<br>sk Eleva | atio     | n -<br>15       |
| Proje<br>Drav<br>J<br>Scale                         | ect Title:<br>Hob Lane So<br>ving Title:<br>ndicative Inverte<br>Switch Gear Kios | olar Fa<br>r Subst<br>sk Eleva | ation    | n -<br>IS<br>FS |