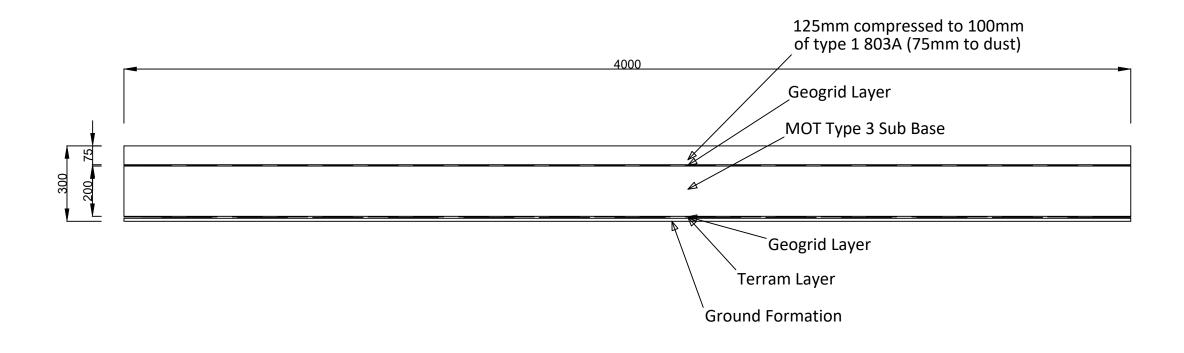

|    | Note: Dimensions are in mm unless otherwise stated  |            |       |         |
|----|-----------------------------------------------------|------------|-------|---------|
|    | Dimensions are indicative and are subject to change |            |       |         |
|    | , ,                                                 |            |       |         |
|    |                                                     |            |       |         |
|    |                                                     |            |       |         |
|    |                                                     |            |       |         |
|    |                                                     |            |       |         |
|    |                                                     |            |       |         |
|    |                                                     |            |       |         |
|    |                                                     |            |       |         |
|    |                                                     |            |       |         |
|    |                                                     |            |       |         |
|    | Issue Description                                   | Date       | Drawn | Checked |
|    | A General Arrangement                               | 07/04/2025 | FS    | RL      |
|    | B Additional Annotations                            | 14/04/2025 | FS    | RL      |
|    |                                                     |            |       |         |
|    |                                                     |            |       |         |
|    | 30                                                  |            |       |         |
|    | BELLTOWNPOWER                                       |            |       |         |
|    | Project Title:                                      |            |       |         |
|    | Hob Lane Solar Farm                                 |            |       |         |
|    | Drawing Title:                                      |            |       |         |
|    | Indicative Access Track                             |            |       |         |
| 2m | Section                                             |            |       |         |
|    | Scale:                                              | Drawn by:  |       | FS      |
|    | 1:15 at A3                                          | Issue:     |       | В       |
|    | Drawing No.                                         |            | Р     | age     |
|    | Figure 2.9                                          |            |       | 1 of 1  |